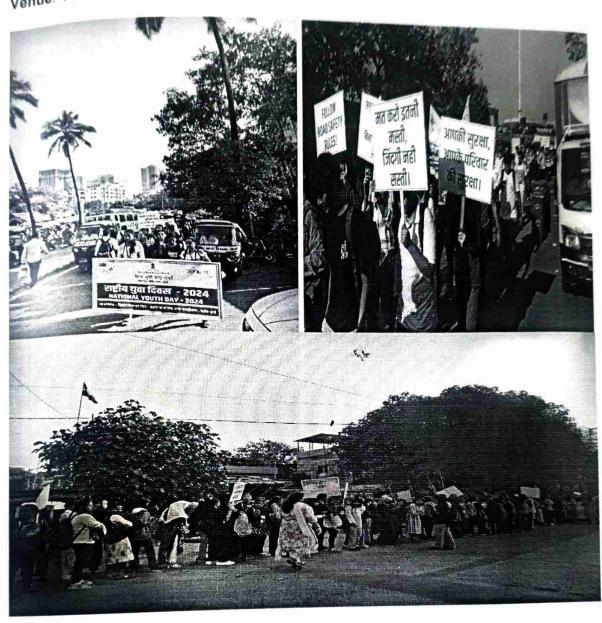

# 2. Training on Road Safety

Date: January 11th, 2024

Time: 11.00 am to 1.00 pm

Activity: Road safety training session

Participants: 85 students

Venue: Traffic Training Institute, Byculla

Learning Outcome: The Mumbai Traffic Police equipped students with crucial knowledge and skills for safe road navigation through interactive sessions. The session incorporated interactive activities and exercises to make learning engaging and effective. This approach helped students retain information better and apply it to real-world situations. Students learned practical skills such as crossing roads safely, identifying traffic signals, and using public transportation responsibly. These skills will help them navigate the city's transportation system with confidence and minimize risks.

# 3. National Youth Day Celebration

Date: January 12<sup>th</sup>, 2024
 Time: 9.00 am to 10.00 am

Activity: Celebrating National Youth Day

Participants: 106 students

Venue: 5th Floor Auditorium, College Campus

 Learning Outcome: The event commemorated Swami Vivekananda's birthday with film screenings, inspiring speeches, and discussions on the role of youth in nationbuilding, engaging 106 students. This event emphasized the power of young minds to drive positive change through active engagement and innovative thinking.

## Beach Cleanup Drive

Date: January 13th, 2024
Time: 7.00 am to 9.00 am
Activity: Beach cleanup drive
Participants: 113 students
Venue: Versova Beach

Learning Outcome: Demonstrating environmental awareness, 11 students contribute to a cleaner coastline through the Versova Beach cleanup drive. This initiative provide

a valuable learning experience, raising awareness about plastic pollution and inspiring students to become responsible towards the environment. The drive fostered a sense of teamwork and collaboration as students worked together to clean the beach and contribute to a common goal.

8. Rally on Road Safety

Date: January 17th, 2024

Time: 9.00 am to 10.00 am

Activity: Rally for road safety awareness

Participants: 176 students Venue: Versova Local Area

Learning Outcome: 176 students actively participated in raising awareness about crucial road safety measures through a rally in the Versova local area. The rally highlighted the crucial role young people play in advocating for responsible driving and safe practices, paving the way for a safer community for everyone. The rally took place in Versova itself, directly engaging the local residents and raising awareness about road safety issues relevant to their everyday lives. This localized approach can have a lasting

impact on residents' behavior and choices. This participation creates a powerful impact impact of the strong message about the importance of safe practices.

9. Lecture on Skill Development

Date: January 18th, 2024 Time: 10:00 am -12:00 noon