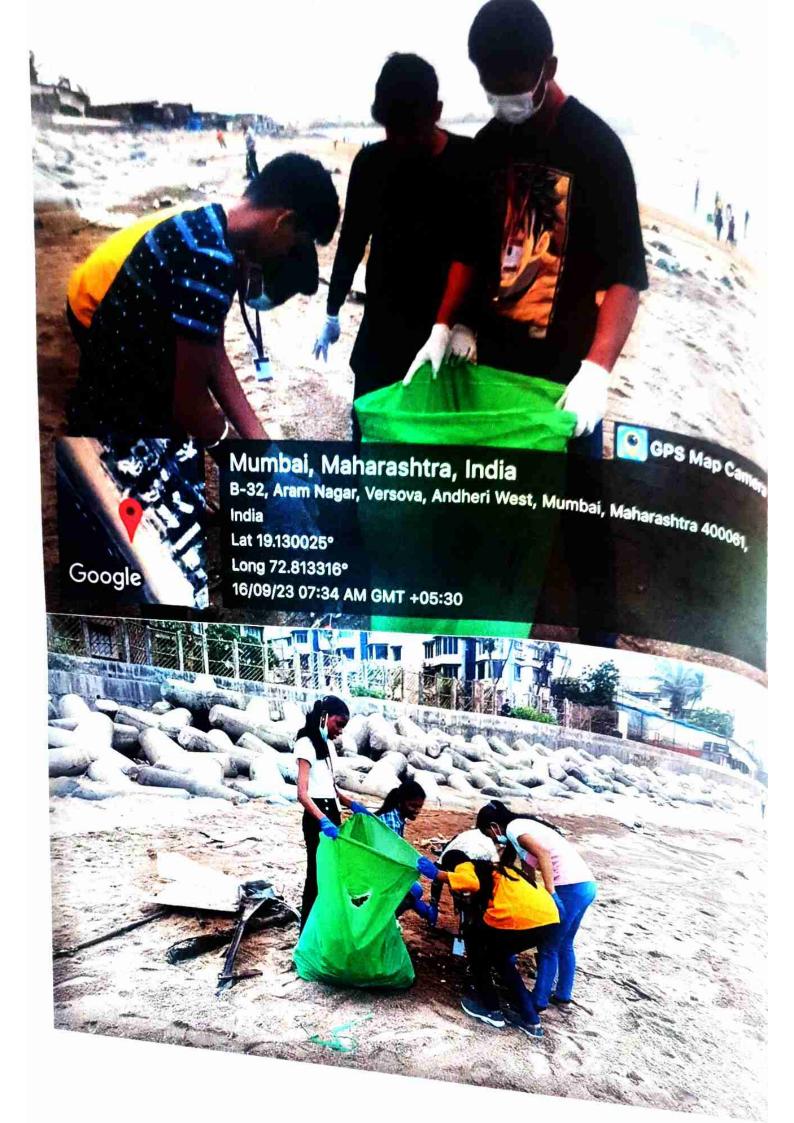

## **Participatory Learning**

| Date           | Event Name                                                  | Department               |
|----------------|-------------------------------------------------------------|--------------------------|
| 14-07-<br>2023 | Environmental Rally and Tree Plantation Drive               | All Departments          |
| 4-08-<br>2023  | Debate Competition on Parents' Approach to Girl's Education | Cultural Committee       |
| 22-08-<br>2023 | Visit to Old Age Home                                       | NSS                      |
| 16-09-<br>2023 | Beach Clean-Up Drive                                        | NSS                      |
| 27-02-<br>2024 | Marathi Bhasha Divas Celebration                            | Cultural Committee & NSS |

It's time to celebrate International Coastal Cleanup Day and help make the planet a cleaner, happier place for humans, plants, and animals.

On the occasion of International Coastal Cleanup Day, N.S.S. Unit of Clara's College Of Commerce, in association with Ekata Manch organized Beach clean-up drive on 16<sup>th</sup> September 2023 at Sagar Kutir, Versova Beach. The aim behind the 'Beach Cleaning Drive' was to remove the plastic waste which was thrown by people and thrown out from the sea. Teams of volunteers spread all around the beach with disposable bags and collected many types of plastic waste.

The Drive was ended with giving the waste to the dumping van and meeting with the beach cleaning officials and leaving behind a clean beach. Volunteers have collected 120-130 bags of garbage which weighted around 25 kgs each.