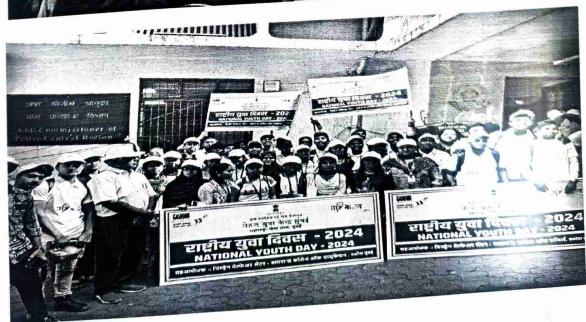

# 3. National Youth Day Celebration

Date: January 12<sup>th</sup>, 2024
 Time: 9.00 am to 10.00 am

Activity: Celebrating National Youth Day

Participants: 106 students

Venue: 5th Floor Auditorium, College Campus

 Learning Outcome: The event commemorated Swami Vivekananda's birthday with film screenings, inspiring speeches, and discussions on the role of youth in nationbuilding, engaging 106 students. This event emphasized the power of young minds to drive positive change through active engagement and innovative thinking.