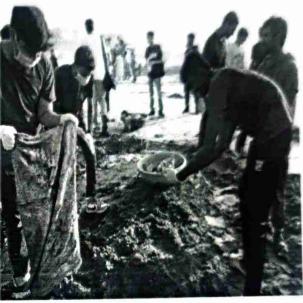

It's time to celebrate International Coastal Cleanup Day and help make the planet a cleaner, happier place for humans, plants, and animals.

On the occasion of International Coastal Cleanup Day, N.S.S. Unit of Clara's College Of Commerce, in association with Ekata Manch organized Beach clean-up drive on 16<sup>th</sup> September 2023 at Sagar Kutir, Versova Beach. The aim behind the 'Beach Cleaning Drive' was to remove the plastic waste which was thrown by people and thrown out from the sea. Teams of volunteers spread all around the beach with disposable bags and collected many types of plastic waste.

The Drive was ended with giving the waste to the dumping van and meeting with the beach cleaning officials and leaving behind a clean beach. Volunteers have collected 120-130 bags of garbage which weighted around 25 kgs each.