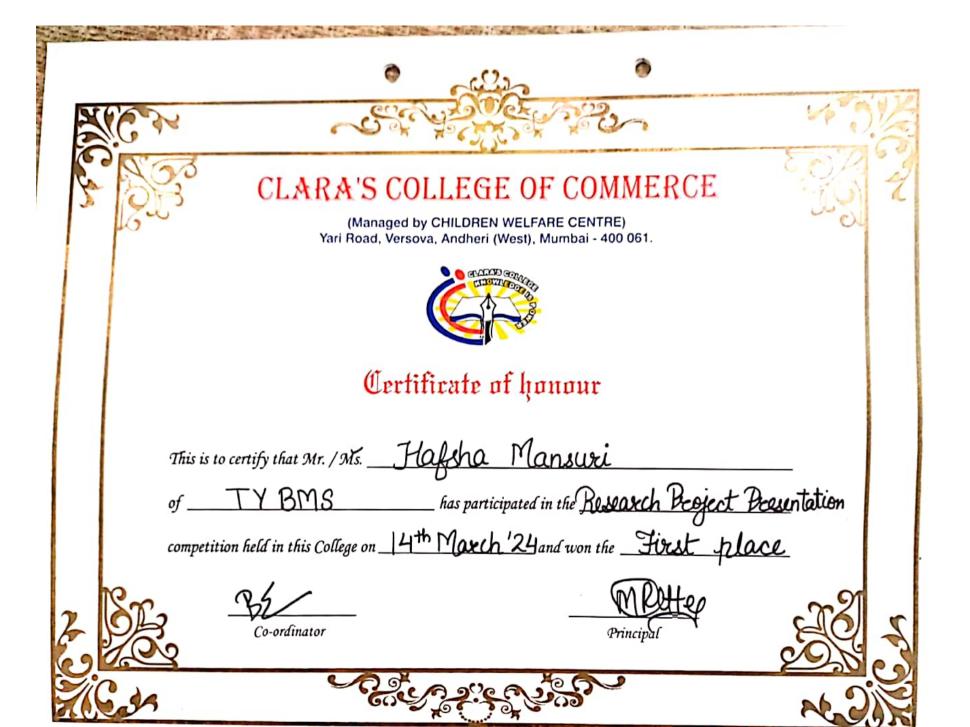

#### Winners:

After careful evaluation, the following students emerged as winners:

- 1. First Position: Ms. HafshaMansuri from TYBMS section delivered an outstanding presentation, securing the first position. Her research project demonstrated a high level of innovation, depth, and relevance.
- 2. Second Position: Kinjal Rodrigues, also from TYBMS section, impressed the judges with her well-researched presentation, earning the second position. Her project showcased meticulous analysis and critical thinking.
- **3. Third Position**: Khadija Sakrifrom the TYBAF section secured the third position with a commendable presentation. Although the name was not specified, the student's effort and contribution were acknowledged by the judging panel.