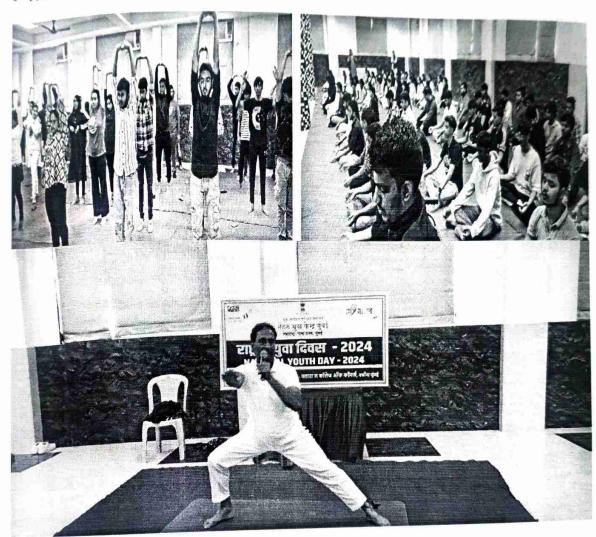

# 7. Yoga Training Session

Date: January 16th, 2024

Time: 8.00 am to 9.00 am

Activity: Yoga training session

Participants: 85 students

Venue: 5th Floor Auditorium, College Campus Resource Person: Mr. Mukesh Bhrampal Singh

Learning Outcome: Conducted by respected yoga instructor Mr. Mukesh Bhrampal Singh, the session offered students an opportunity to improve their physical and mental well-being. Through asanas and mindful breathing, they discovered tools for both physical strength and mental peace, enriching their overall well-being. This experience instilled the importance of holistic wellness in student lives.