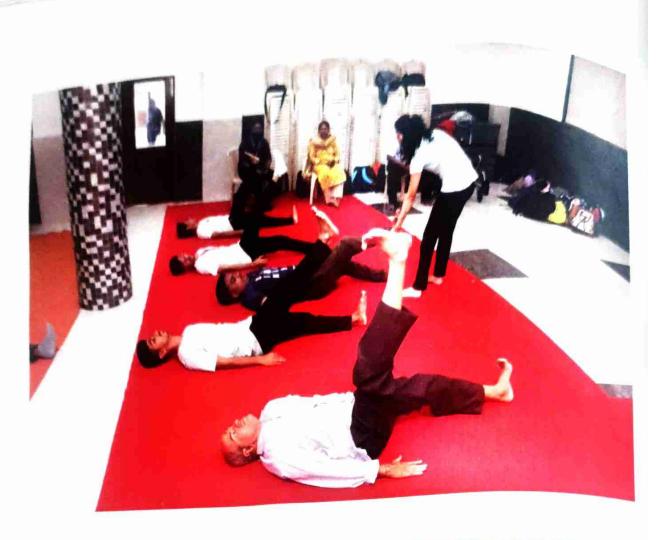

The International Yoga Day was celebrated on 21<sup>st</sup> June 2023 with great eagerness and enthusiasm at Clara's College of Commerce under the NSS Unit and coordinated by NSS PO and was attended by around 99 staff members and students. Prof.Ruchita Pandhare welcomed everyone and introduced the Chief Guest, Ms. Suman Pathania. . She is a certified yoga teacher. She explained various asanas like Tadasana, Trikonasana, Padahastasan, Vrikshasan, Vajrasana, Pranayama and the following were demonstrated by faculty members and students. She educated the gathering on various ways to cope up with stress and its management and thus live a healthy life. Before the demonstration, Ms. Suman pathania explained the meaning of Yoga, illustrated Pranayama, and elaborated on its importance and benefits. She demonstrated the various Asanas and stressed on the need to be practised every single day. She elaborated on the point that regular yoga practice leads to better mental, physical and intellectual health. It positively changes the lifestyle of the people and increases the level of well-being.