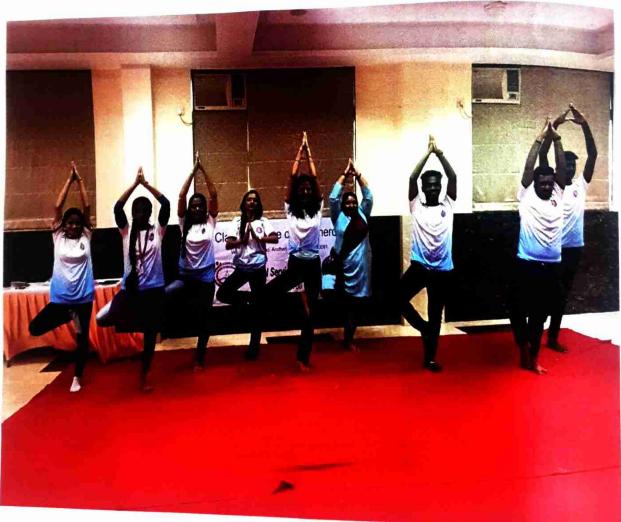

The International Yoga Day was celebrated on 21<sup>st</sup> June 2023 with great eagerness and enthusiasm at Clara's College of Commerce under the NSS Unit and coordinated by NSS PO and was attended by around 99 staff members and students. Prof.Ruchita Pandhare welcomed everyone and introduced the Chief Guest, Ms. Suman Pathania. . She is a certified yoga teacher. She explained various asanas like Tadasana, Trikonasana, Padahastasan, Vrikshasan, Vajrasana, Pranayama and the following were demonstrated by faculty members and students. She educated the gathering on various ways to cope up with stress and its management and thus live a healthy life. Before the demonstration, Ms. Suman pathania explained the meaning of Yoga, illustrated Pranayama, and elaborated on its importance and benefits. She demonstrated the various Asanas and stressed on the need to be practised every single day. She elaborated on the point that regular yoga practice leads to better mental, physical and intellectual health. It positively changes the lifestyle of the people and increases the level of well-being.