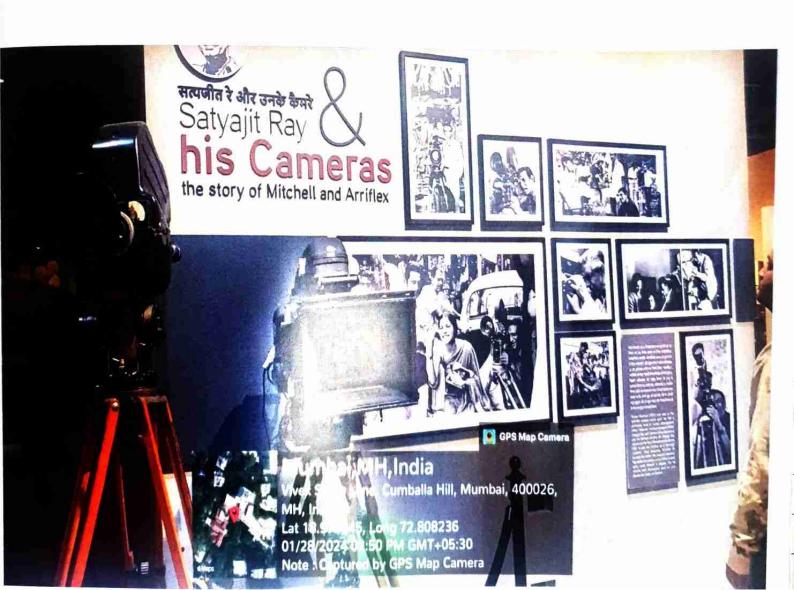

## Report on Industrial Visit Cum Practical Film Making Session

Date: 28TH JANUARY 2024

Duration: 5 hours SDP/FDP: SDP Class: BAMMC

Number of Participants: 07

Objective of the Visit: The primary objective of the Industrial Visit Cum Practical Film Making Session was to explore and experience the exhibits, artifacts, and interactive displays at the National Museum of Indian Cinema, gaining a deeper understanding of Indian cinema's heritage and legacy.

Introduction: The Industrial Visit Cum Practical Film Making Session to the National Museum of Indian Cinema (NMIC) in Mumbai provided an enriching experience, offering insights into the evolution, history, and cultural significance of Indian cinema. Located in the heart of Mumbai, Maharashtra, the museum stands as a testament to India's vibrant film industry and its global impact.

### Highlights of the Visit

- 1. Exhibits and Displays: The museum boasts an extensive collection of artifacts, memorabilia, and audio-visual displays that trace the journey of Indian cinema from its inception to the present day. The exhibits are categorized into various sections, highlighting different aspects of the industry. The museum takes visitors on a journey back in time to the era of silent films and the pioneering efforts of early filmmakers. Original equipments, posters, and artifacts from the nascent years of Indian cinema are on display.
- 2. <u>Golden Era:</u> A dedicated section honors the Golden Era of Indian cinema, featuring iconic films, posters, and costumes from the 1950s and 1960s. Visitors can relive the magic of legendary actors and filmmakers who shaped this period.
- 3. <u>Regional Cinema</u>: Recognizing the diversity of Indian cinema, the museum showcases regional films from various states, celebrating the unique storytelling styles and cultural nuances of each region.