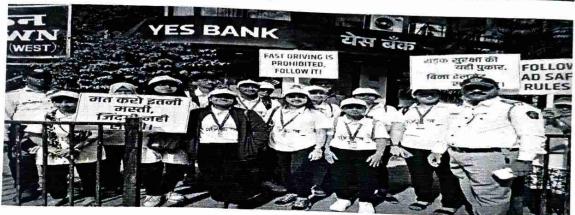

8. Rally on Road Safety

Date: January 17th, 2024

Time: 9.00 am to 10.00 am

Activity: Rally for road safety awareness

Participants: 176 students Venue: Versova Local Area

Learning Outcome: 176 students actively participated in raising awareness about crucial road safety measures through a rally in the Versova local area. The rally highlighted the crucial role young people play in advocating for responsible driving and safe practices, paving the way for a safer community for everyone. The rally took place in Versova itself, directly engaging the local residents and raising awareness about road safety issues relevant to their everyday lives. This localized approach can have a lasting

impact on residents' behavior and choices. This participation creates a powerful impact impact of the strong message about the importance of safe practices.

9. Lecture on Skill Development

Date: January 18th, 2024 Time: 10:00 am -12:00 noon