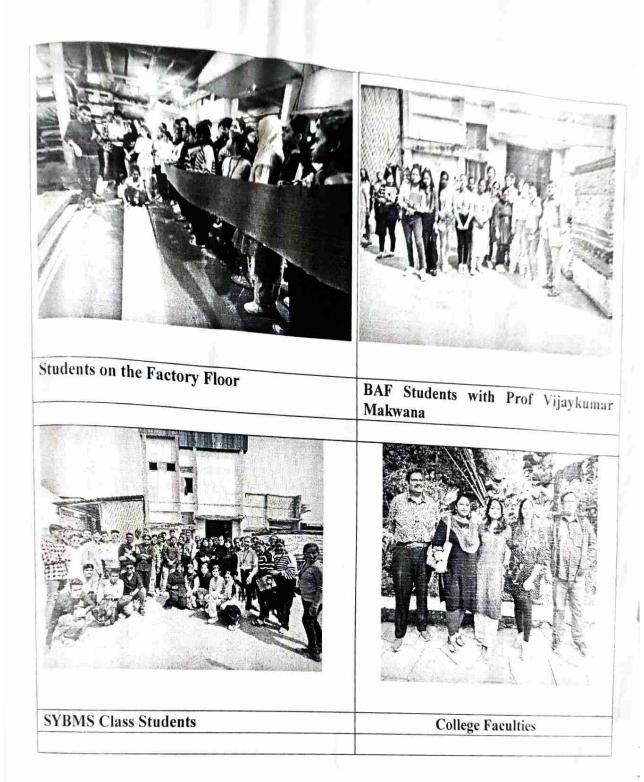

# Industrial Visit Report Silvassa AY 2023-24 – 29<sup>th</sup> January 2024

A total of 91students from the BMS & BAF Section visited the factory of Euro Décor Pvt Ltd in Dadra.

The bifurcation is as under

| Sr. No | Section  | Male   | E      |      |
|--------|----------|--------|--------|------|
| 1      | BMS      | 32     | Female | Tota |
| 2      | BAF      | RAE 04 | 71     |      |
|        | Total 10 |        | 20     |      |
|        | rotar    | 30     | 55     | 91   |
|        | Teachers | 02     |        |      |
|        | reachers | 03     | 03     |      |

They were accompanied by Assistant Prof. Amit Ashok Banod, Asst.Prof. KajalJaiswal, Asst Prof Vijaykumar Makwana, Asst Prof. Reetesh Singh, Asst Prof Dr. Sakshi Kumar & Asst.

At the start of their visit to the factory the students were given a briefing of the rules and guidelines to be followed (Do's& Don'ts within the factory premises), the students were taken to the seminar hall.

The Factory Floor Manager Took the children in Batches and explained the manufacturing process