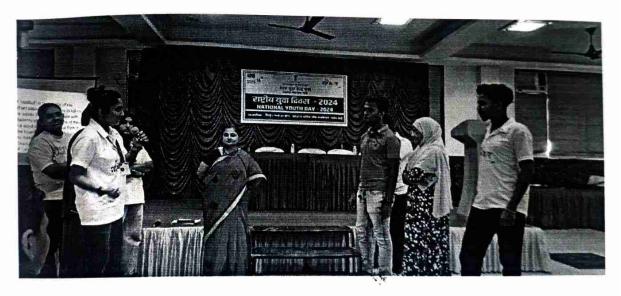

# 3. National Youth Day Celebration

Date: January 12<sup>th</sup>, 2024
 Time: 9.00 am to 10.00 am

Activity: Celebrating National Youth Day

Participants: 106 students

Venue: 5th Floor Auditorium, College Campus

 Learning Outcome: The event commemorated Swami Vivekananda's birthday with film screenings, inspiring speeches, and discussions on the role of youth in nationbuilding, engaging 106 students. This event emphasized the power of young minds to drive positive change through active engagement and innovative thinking.