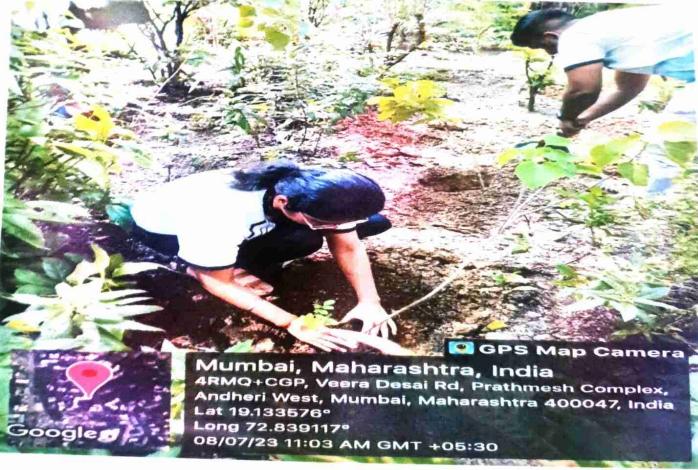

## "Plant a memory, plant a tree, do it today for tomorrow."

Nature is God's most beautiful creation. It facilitates the growth, development and nourishment of all its creatures. Trees are the foremost source for producing the oxygen in environment, they helps to reduce the level of CO2. As we all know that the whole world is facing the problem of global warming and to recover from such problem planting the trees has become one of the most important remedy today. Keeping this in mind the tree plantation drive was initiated by the NSS Unit of Clara's College Of Commerce on 8<sup>th</sup> July 2023 at St. Catherin Orphan Home, Andheri (W). This was a great initiative to make our atmosphere neat and clean. The campaign's main aim was to direct student's mind in constructive activities with the positive outcome through the facilitation of contributing to the society.

The volunteers brought various saplings. The students participated in the drive enthusiastically and helped each other in planting the saplings. A very first tree was planted by Sister Nirmala, Principal of St. Catherin School. Dr. Madhukar

Gitte, Principal of Clara's College of Commerce also planted a tree. The total trees planted by all others were more than 20 on the day. Volunteers took an oath to look after the planted saplings, plant more and more trees and encourage others to do the same.