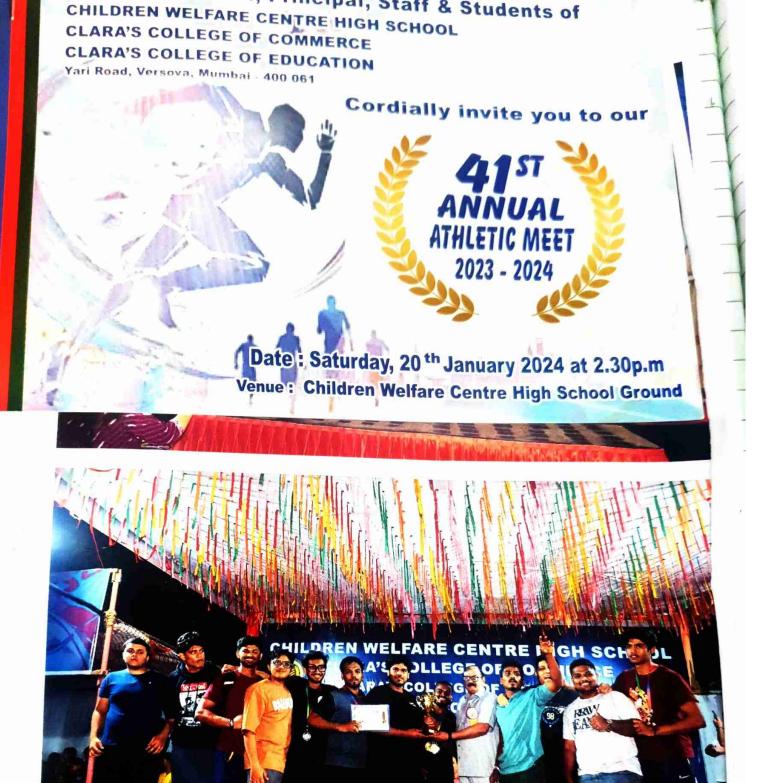

# REPORT OF ANNUAL SPORTS MEET 2023-2024

The Annual Sport Meet of the Clara's College of Commerce was organized on 20 January, 2024. The sports function began by welcoming Mr. Vishnu Dandekar (Trustee) with the guard of honor. The School Band escorts the Guest till the flag post and the Olympic cassette plays. He hoisted the flag.

Welcoming the Chief Guest and Guest of honor Shri. Sanjay Pandeyji & Shri. Vinod Mishraji along with I Gulab Patil of Versova Police Station. Pinning of the badges at the Main Gate by Ms. Sidra, Mrs. Sakshi and the Band plays. They are escorted with Major pilots till the site of the main Mashal. He lit the torch and the torch bearer Master Pratik Shirke along with his troupe took a round in the school ground. The Chief Guest the main Mashal and marched towards the salami stand and a band played in the background.

Thereafter, an oath ceremony took place. The student handed over the scroll to the Chief Guest and declared Sports Meet Open. Colorful balloons with thermocol sheets were released by the Chief Guest. Chief Guest was taken to the dais and felicitated by Management and Principal. The Chief Guest gave the motivational speech to the students and Prize Distribution of the sport events had taken place.

The Sports Event began with the running race of KG Section and followed by other sections and side by side Prize distribution ceremony was going on.

At the end day the final winner of various events such as the Running Race, Marble Shifting Race, Relay race, Tug of War and Best Athlete of the year was declared and awarded with a Trophy by Mr. Prashant Kashid Sir.

Management gave special thanks to **Mr. Prashant Kashid Sir** for very well organizing the whole event. Sports day ended with a vote of thanks by **Mrs. Rachana Bhatjiwale**. Beneficiaries:

| CLARA'S COLLEC                       | GE OF COMMERCE |      |        |      |
|--------------------------------------|----------------|------|--------|------|
| A.Y 20                               | 23-2024        |      |        |      |
| Internal Sports Activities Conducted | No of games    | Male | Female | Tota |
| Annual sports                        | 14             | 62   | 41     | 103  |
| Total                                | 14             | 62   | 41     | 103  |