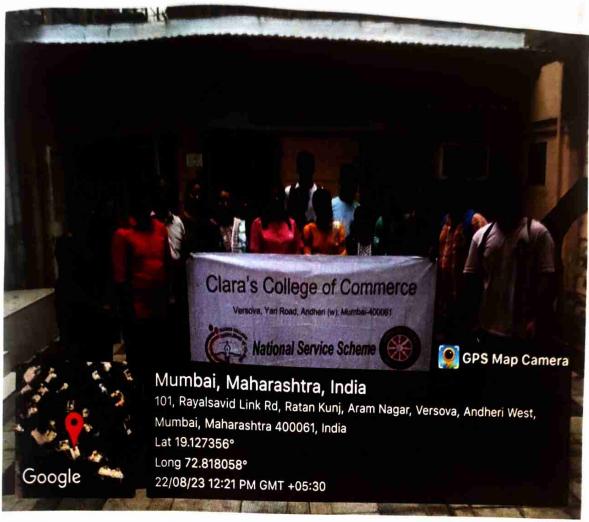

# Report on Old Age Home Visit

Date: 22-08 -2023

Level- College Level

Hours Devoted: 4 hours

**Objective:** To sensitize the students about the problems faced by the elderly, learn how to respect them, care for them and listen to their experiences and their advice.

#### **REPORT**

NSS unit of Clara's college of Commerce celebrated Senior Citizen Day with Aaji Care Elder Care Centre, Versova on 22 August 2023. Volunteers interacted with the elderly followed by an entertainment program with old music and dance. The inmates were very happy to interact and blessed everyone immensely. It was a joyous occasion which brought positive energy and rays of happiness among the elderly people.

They were presented with flowers as a token of appreciation by the students. NSS students were elated to perform on their favourite songs. The environment was filled with breath of fresh air. It was a humbling and rewarding experience. We were able to make out that they were very happy to have us there, and they also mentioned about it in their vote of thanks. They said that they'll look forward to our visit again.