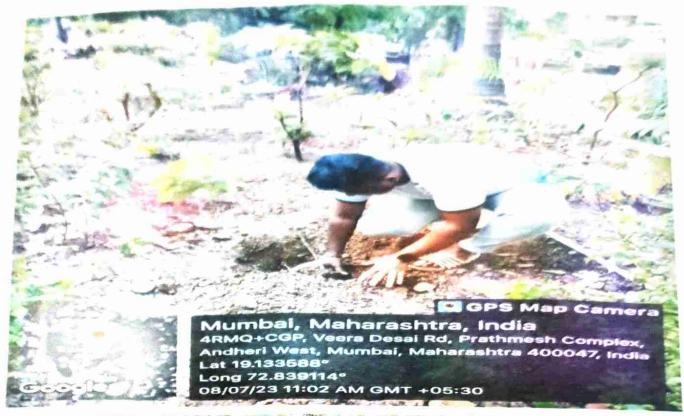

## "Plant a memory, plant a tree, do it today for tomorrow."

Nature is God's most beautiful creation. It facilitates the growth, development and nourishment of all its creatures. Trees are the foremost source for producing the oxygen in environment, they helps to reduce the level of CO2. As we all know that the whole world is facing the problem of global warming and to recover from such problem planting the trees has become one of the most important remedy today. Keeping this in mind the tree plantation drive was initiated by the NSS Unit of Clara's College Of Commerce on 8<sup>th</sup> July 2023 at St. Catherin Orphan Home, Andheri (W). This was a great initiative to make our atmosphere neat and clean. The campaign's main aim was to direct student's mind in constructive activities with the positive outcome through the facilitation of contributing to the society.

The volunteers brought various saplings. The students participated in the drive enthusiastically and helped each other in planting the saplings. A very first tree was planted by Sister Nirmala, Principal of St. Catherin School. Dr. Madhukar

Gitte, Principal of Clara's College of Commerce also planted a tree. The total trees planted by all others were more than 20 on the day. Volunteers took an oath to look after the planted saplings, plant more and more trees and encourage others to do the same.