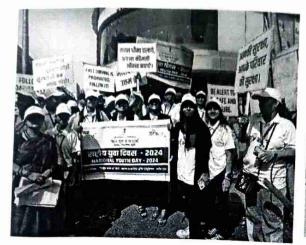

# 3. National Youth Day Celebration

Date: January 12<sup>th</sup>, 2024
 Time: 9.00 am to 10.00 am

Activity: Celebrating National Youth Day

Participants: 106 students

Venue: 5th Floor Auditorium, College Campus

 Learning Outcome: The event commemorated Swami Vivekananda's birthday with film screenings, inspiring speeches, and discussions on the role of youth in nationbuilding, engaging 106 students. This event emphasized the power of young minds to drive positive change through active engagement and innovative thinking.