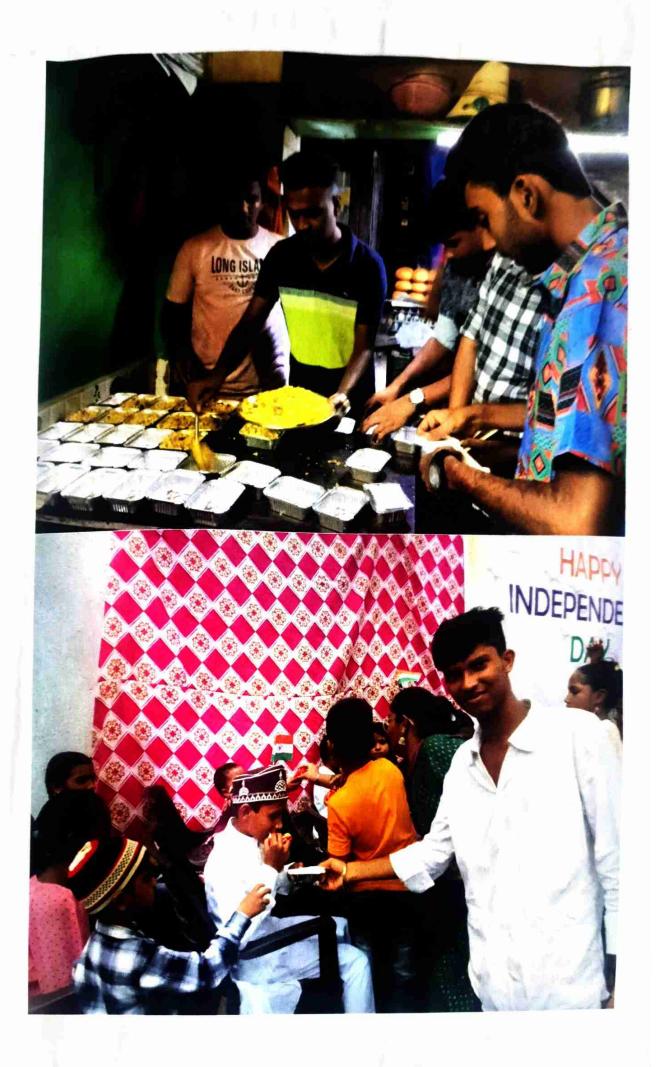

## Report on Distribution of food to the needy

Date: 15-08-2023

Level- Area Level

Hours Devoted: 3 hours

Objective: The initiative aims to inculcate empathy and feeling of devotion in students and

service to mankind.

## "If you can't feed a hundred people, then feed just one." Mother Teresa

It is to be remembered, that health truly begins with no one remaining hungry...As a part of community work, NSS volunteers of Clara's College of Commerce distributed food packets to the homeless people living in and around the local area of Versova on 15th August 2023.

Volunteers made Poha on their own keeping cleanliness and hygiene in place. Volunteers packed and distributed 85 food packets.